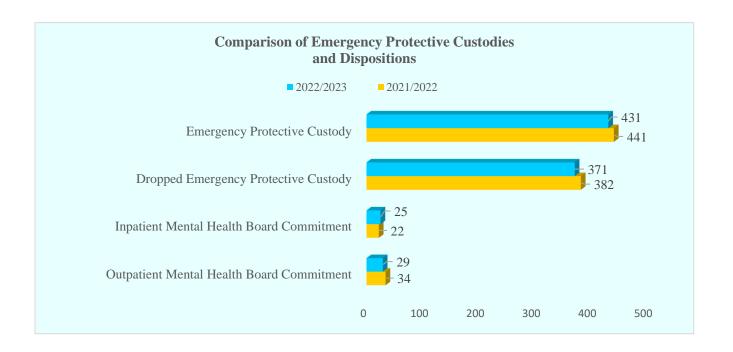

## 988 Inbound Contacts FY 2023

|                     | Region 6 | Region 5 | Region 4 | Region 3 | Region 2 | Region 1 | Unknown | Nebraska |
|---------------------|----------|----------|----------|----------|----------|----------|---------|----------|
| Inbound<br>Contacts | 9000     | 4646     | 964      | 1320     | 676      | 708      | 1489    | 18,803   |
| Percentage          | 47.86%   | 24.71%   | 5.13%    | 7.02%    | 3.60%    | 3.77%    | 7.92%   | 100.00%  |

## Emergency Interventions Initiated by 988 \*July 16 – June 30

|                         | Region 6 | Region 5 | Region 4 | Region 3 | Region 2 | Region 1 | Other  | Nebraska |
|-------------------------|----------|----------|----------|----------|----------|----------|--------|----------|
| Emergency               |