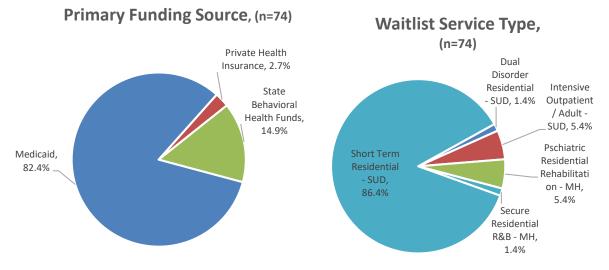

A total of 74<sup>1</sup> individuals were placed on the waitlist using the Division of Behavioral Health (DBH) Centralized Data System (CDS). Below are the Primary Funding Source and Waitlist Service Type for individuals on the waitlist.