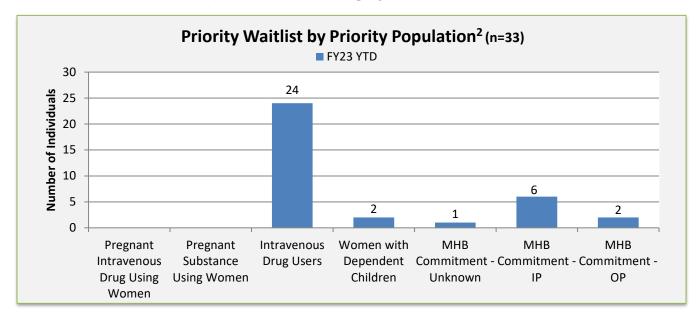

A total<sup>2</sup> of 33 individuals were in the priority populations for admission to Mental Health (MH) and/or to Substance Use Disorder (SUD) treatment services and programs.

<sup>&</sup>lt;sup>1</sup> In FY23 from July 1, 2022 through June 30, 2023 there were 74 individuals placed on the waitlist.

<sup>&</sup>lt;sup>2</sup> Note: The sum of the priority populations for the Waitlist could equal more than the total of individuals because individuals may have more than one priority population.