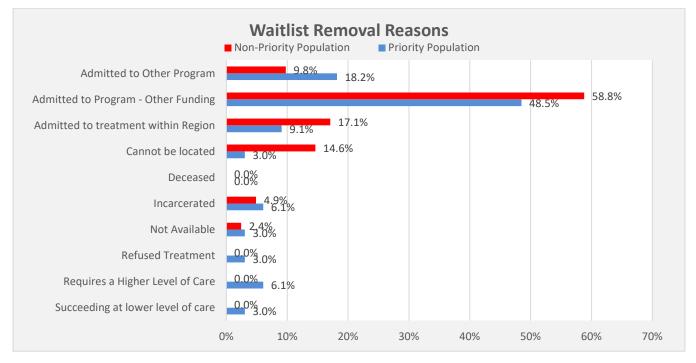

## Region 3 CDS Waitlist Report July 1, 2022 through June 30, 2023 (FY23)

- A total of 74 individuals were removed from the waitlist with an average of 12.0 days on the waitlist.
  - Priority population average of 13.61 days on the waitlist (n=33)
  - Non-priority population average of 10.68 days on the waitlist (n=41)