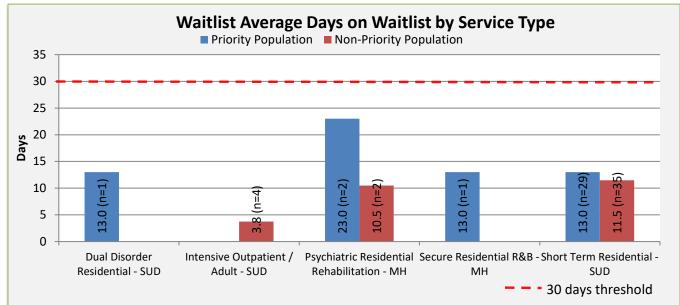

## Region 3 CDS Waitlist Report July 1, 2022 through June 30, 2023 (FY23)

- A total of 74 individuals were removed from the waitlist with an average of 12.0 days on the waitlist.
  - Priority population average of 13.61 days on the waitlist (n=33)
  - Non-priority population average of 10.68 days on the waitlist (n=41)

| Priority Population Removed   | Average Days on Waitlist | <b>N</b> <sup>2</sup> |
|-------------------------------|--------------------------|-----------------------|
| Intravenous Drug Users        | 13.1                     | 24                    |
| Women with Dependent Children | 4.5                      | 2                     |
| MHB Commitment - Unknown      | 22.0                     | 1                     |
| MHB Commitment – IP           | 13.0                     | 6                     |
| MHB Commitment – OP           | 18.5                     | 2                     |